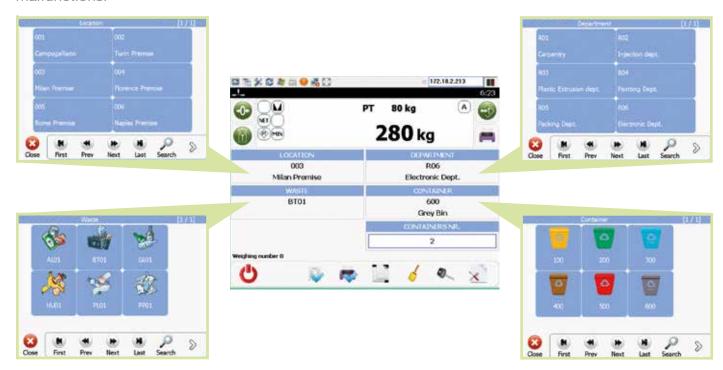

### **EASY AND COMPLETE TRACEABILITY**

For each operation it is possible to record:

- LOCATION/STATION
- DEPARTMENT
- WASTE TYPE
- CONTAINER AND QUANTITY

# DETAILED REPORTS AND STATISTICS

With Waste Diade you can get Reports by:

- LOCATION/STATION
- DEPARTMENT
- WASTE
- CONTAINER
- NO. CONTAINERS