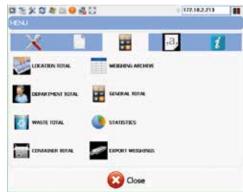

### **EASY AND COMPLETE TRACEABILITY**

For each operation it is possible to record:

- LOCATION/STATION
- DEPARTMENT
- WASTE TYPE
- CONTAINER AND QUANTITY

# DETAILED REPORTS AND STATISTICS

With Waste Diade you can get Reports by:

- LOCATION/STATION
- DEPARTMENT
- WASTE
- CONTAINER
- NO. CONTAINERS