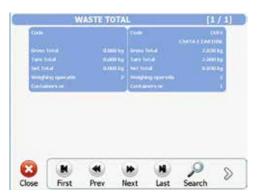

# DETAILED REPORTS AND STATISTICS

With Waste Diade you can get Reports by:

- LOCATION/STATION
- DEPARTMENT
- WASTE
- CONTAINER
- NO. CONTAINERS