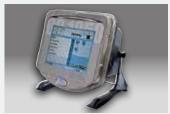

# Easy, fast and precise traceability!

Waste Diade is a weighing software for a simple and complete classification of waste for statistical or administrative purposes.

The indicator features a **touch screen**, thereby guaranteeing simple use even for non-specialised operators, guiding them through the weighing process.

DD1050 DIADE series weighing indicator

DD1010 Weighing indicator with STB Q3 printer

PRM-CX Weighing platform for particularly harsh environments and conditions of heavy use

LPS\_CX Weighing platform for industrial and commercial applications