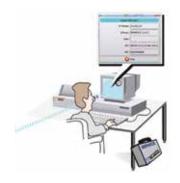

### **EASY REMOTE CONTROL**

The indicator quickly provides its system information and makes it possible to connect to remote technical assistance using a **VNC** connection.